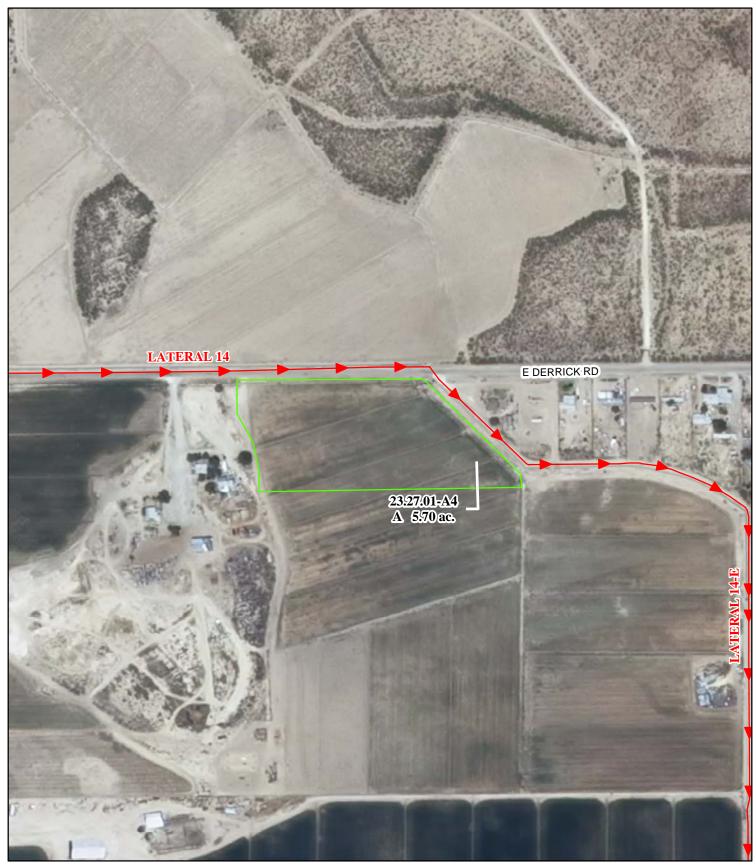

#### f. Location and Amount of Irrigated Acreage:

Section 01, Township 23S, Range 27E, N.M.P.M.

Pt. NW<sup>1</sup>/4

5.70 acres

Total: 5.70 acres

As shown on the attached revised Hydrographic Survey Map for Subfile No. 23.27.01-A4, and the CID Section Hydrographic Survey Map Sheet No. 9 (1999-2011), included in Part F of this Appendix, representing the Court record as of the date of the filing of this Decree.